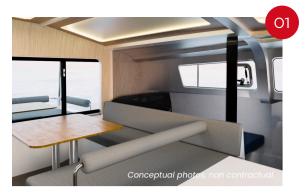

## Designed to seduce, built to perform

With this NEEL 43 DUO, which completes the 43 range, we have reinvented the living space on board to offer a unique experience, both elegant and functional. Every element has been rethought to combine comfort and performance: more generous volumes and optimized layouts.

# COMFORT, PERFORMANCE & AESTHETICS

The space freed up by the elimination of the forward cabin has enabled us to create greater intimacy with the addition of a second bathroom: a major evolution on the initial version, offering each passenger a private and functional space for greater comfort at sea.

#### Performance and fun at sea

This 2-cabin configuration frees up unprecedented living spaces and enhances onboard conviviality with additional storage space to meet the needs for longer voyages.