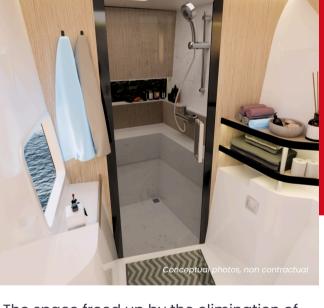

# COMFORT, PERFORMANCE & AESTHETICS

The space freed up by the elimination of the forward cabin has enabled us to create greater intimacy with the addition of a second bathroom: a major evolution on the initial version, offering each passenger a private and functional space for greater comfort at sea.