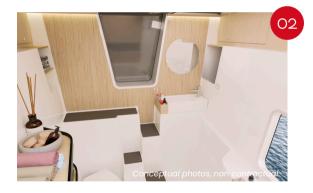

# COMFORT, PERFORMANCE & AESTHETICS

The space freed up by the elimination of the forward cabin has enabled us to create greater intimacy with the addition of a second bathroom: a major evolution on the initial version, offering each passenger a private and functional space for greater comfort at sea.